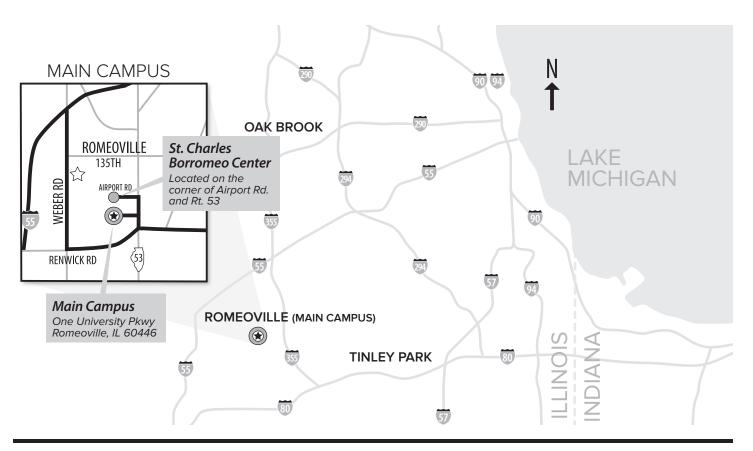

### From the East/West

- Take I-80 to the Rt. 7 Larkin Ave. exit in Joliet.
- Go north on Larkin. It becomes Weber Rd. Continue north to Renwick Rd.
- Turn right (east) on Renwick Rd. and proceed to Rt. 53.
- Turn left (north) on Rt. 53.
- The main campus at University Parkway will be ½ mile on the left at the stoplight.
- To access St. Charles Borromeo, continue north to the second stoplight and turn left at Airport Rd. Turn left at the entrance on the left.

### From Joliet

- Go north on Rt. 7
   Larkin Ave. It becomes
   Weber Rd. Continue
   north to Renwick Rd.
- Turn right (east) on Renwick Rd. and proceed to Rt. 53.
- Turn left (north) on Rt. 53.
- The main campus at University Parkway will be ½ mile on the left at the stoplight.
- To access St. Charles Borromeo, continue north to the second stoplight and turn left at Airport Rd. Turn left at the entrance on the left.

## From the Northwest

- Take the I-355 south tollway to I-55.Proceed south on
- I-55 to Weber Rd.
  Continue south
- Continue south on Weber Rd. to Renwick Rd.
- Turn left (east) on Renwick Rd. and proceed to Rt. 53.
- Turn left (north) on Rt. 53.
- The main campus at University Parkway will be ½ mile on the left at the stoplight.
- To access St. Charles Borromeo, continue north to the second stoplight and turn left at Airport Rd. Turn left at the entrance on the left.

# From Chicago

- Take I-55 (Stevenson Expy.) south to Weber Rd.
- Continue south on Weber Rd. to Renwick Rd.
- Turn left (east) on Renwick Rd. and proceed to Rt. 53.
- Turn left (north) on Rt. 53.
- The main campus at University Parkway will be ½ mile on the left at the stoplight.
- To access St. Charles Borromeo, continue north to the second stoplight and turn left at Airport Rd. Turn left at the entrance on the left

# Main Campus

One University Pkwy Romeoville, IL 60446

#### St. Charles Borromeo Center

101 Airport Rd, Romeoville, IL 60446

Located on the corner of Airport Rd. and Rt. 53